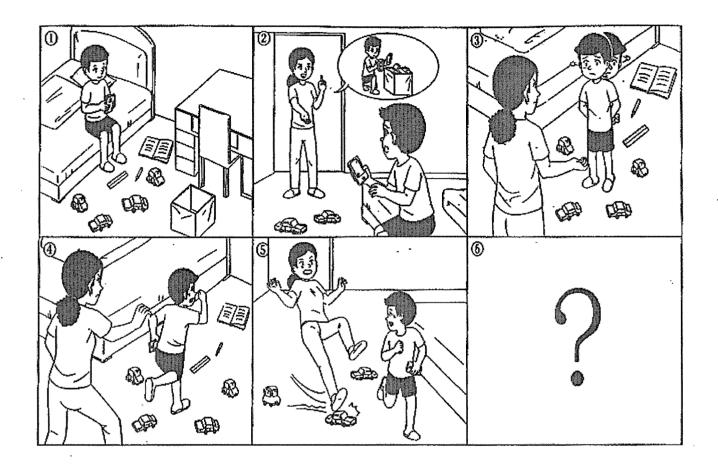

# 作文(40分)

说明:下列两题,只需选做一题,字数在100以上。

不必抄题,只需写明题目号数。

作答时间 50 分钟,包括选择题目和写作。

第一题:这件事让我明白了注意安全的重要

在作文时,你可以参考下面的提示:

• 这是一件什么事

• 为什么这件事会发生

• 这件事是怎样发生的

● 这件事给你或周围的人带来了什么影响和后果

• 从这件事中,你学到了什么道理

第二题: 看图作文

仔细看下列的图,根据图意,完成一篇短文。 在作文时,你可以参考所提供的词语。

### 参考词语

| 收拾房间 | 手机 | 交出 | 拒绝 |
|------|----|----|----|
| 藏    | 伸手 | 踩  | 跌倒 |

完

南洋小学 2020 年六年級预考 华文试卷 (二)

A部分

Nanyang Primary School 2020 Preliminary Examination Primary 6 Chinese Language Paper 2 Booklet A